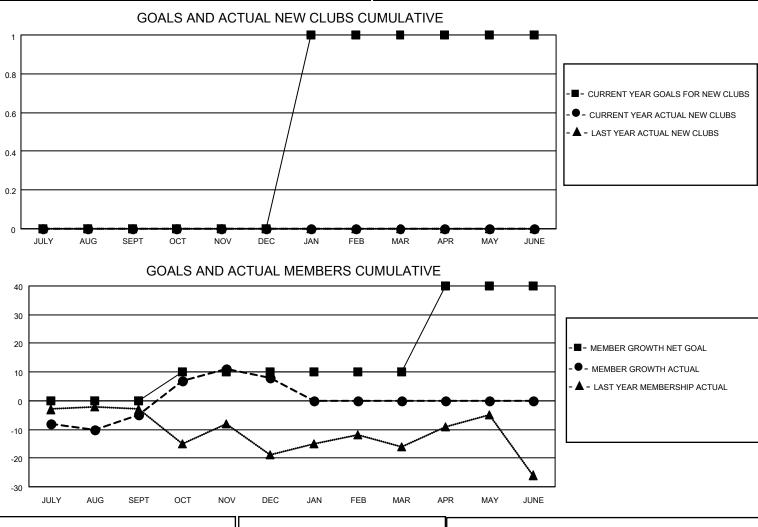

## LOCATION MASSACHUSETTS

District 33 A

Results as of: 12/31/2022

| Clubs                 |               |           |               | Members               |                         |                         |                                                    |
|-----------------------|---------------|-----------|---------------|-----------------------|-------------------------|-------------------------|----------------------------------------------------|
| RESULTS FOR 2022-2023 |               |           |               | RESULTS FOR 2022-2023 |                         |                         |                                                    |
| QUARTER               | NEW CLUB GOAL | NEW CLUBS | DROPPED CLUBS | QUARTER               | IBER GROWTH NET<br>GOAL | MEMBER GROWTH<br>ACTUAL | DROPPED<br>MEMBERS ACTUAL<br>(including transfers) |
| JULY/AUG/SEPT         | 0             | 0         | 0             | JULY/AUG/SEPT         | 0                       | 16                      | 20                                                 |
| OCT/NOV/DEC           | 0             | 0         | 0             | OCT/NOV/DEC           | 10                      | 31                      | 16                                                 |
| JAN/FEB/MAR           | 1             | 0         | 0             | JAN/FEB/MAR           | 0                       | 0                       | 0                                                  |
| APR/MAY/JUNE          | 0             | 0         | 0             | APR/MAY/JUNE          | 30                      | 0                       | 0                                                  |